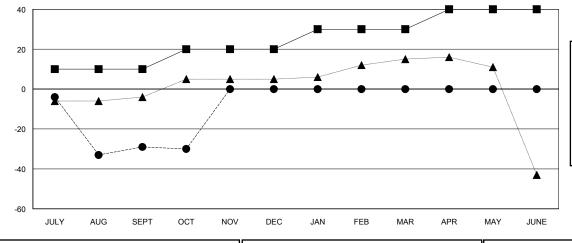

## LOCATION NETHERLANDS

**GMT CA** 

| Clubs                 |               |           |               | Members               |                           |                         |                                              |
|-----------------------|---------------|-----------|---------------|-----------------------|---------------------------|-------------------------|----------------------------------------------|
| RESULTS FOR 2018-2019 |               |           |               | RESULTS FOR 2018-2019 |                           |                         |                                              |
| QUARTER               | NEW CLUB GOAL | NEW CLUBS | DROPPED CLUBS | QUARTER               | MEMBER GROWTH NET<br>GOAL | MEMBER GROWTH<br>ACTUAL | DROPPED MEMBERS ACTUAL (including transfers) |
| JULY/AUG/SEPT         | 1             | 0         | 0             | JULY/AUG/SEPT         | 10                        | 46                      | 58                                           |
| OCT/NOV/DEC           | 1             | 0         | 0             | OCT/NOV/DEC           | 10                        | 6                       | 7                                            |
| JAN/FEB/MAR           | 1             | 0         | 0             | JAN/FEB/MAR           | 10                        | 0                       | 0                                            |
| APR/MAY/JUNE          | 1             | 0         | 0             | APR/MAY/JUNE          | 10                        | 0                       | 0                                            |

| -  | MEMBER GROWTH NET GOAL |
|----|------------------------|
| •- | MEMBER GROWTH ACTUAL   |
| •  |                        |

| DROPPED CLUBS: 0 |    |  |  |  |
|------------------|----|--|--|--|
| DROPPED MEMBERS  |    |  |  |  |
| DECEASED         | 5  |  |  |  |
| CLUB CANCELLED   | 0  |  |  |  |
| OTHER            | 60 |  |  |  |
| TOTAL            | 65 |  |  |  |